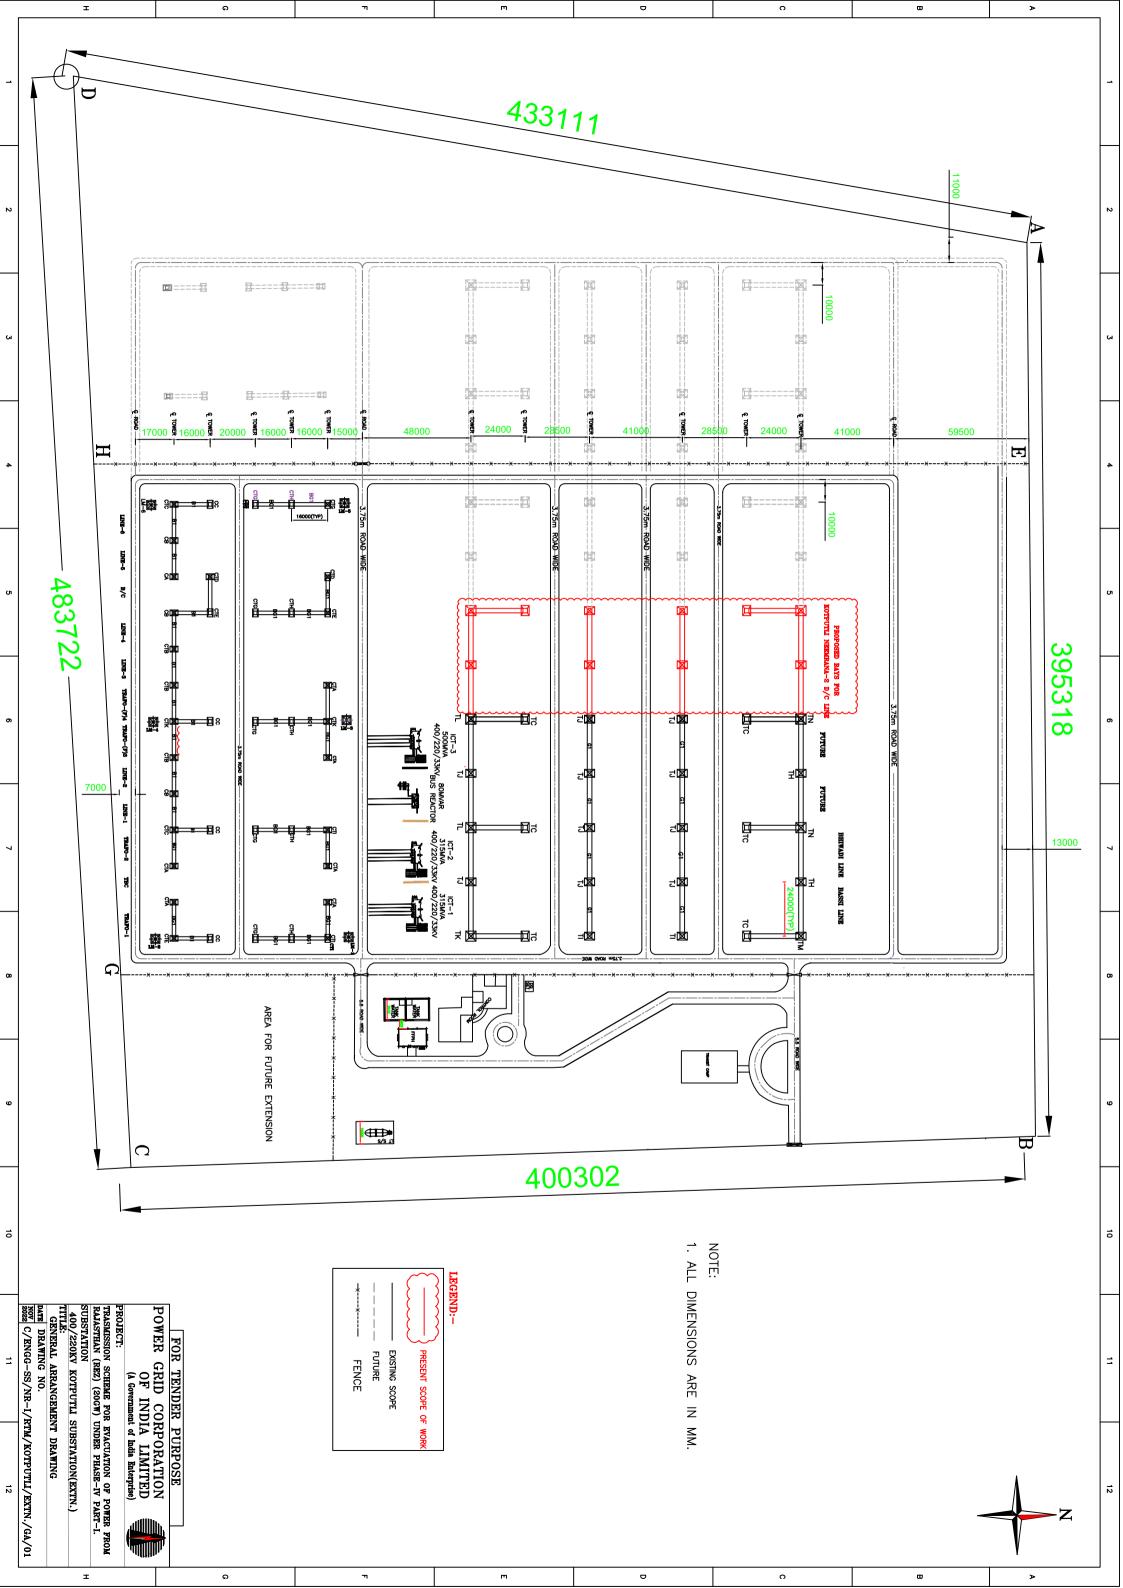

| S. No. | Existing Provisions                                                                                                                                                                                                         |                        |                     | Revised Provisions                                                                                                                                                                                                                     |                                                                                                                                                                                                                                                                                       |                        |                                             |          |
|--------|-----------------------------------------------------------------------------------------------------------------------------------------------------------------------------------------------------------------------------|------------------------|---------------------|----------------------------------------------------------------------------------------------------------------------------------------------------------------------------------------------------------------------------------------|---------------------------------------------------------------------------------------------------------------------------------------------------------------------------------------------------------------------------------------------------------------------------------------|------------------------|---------------------------------------------|----------|
| 1.     | RFP, Specific Technical Requirements for Substation                                                                                                                                                                         |                        |                     | RFP, Specific Technical Requirements for Substation  Clause No. B.5.0 EXTENSION OF EXISTING SUBSTATION  The following drawings/details of existing substation is attached with the RFP documents for further engineering by the bidder |                                                                                                                                                                                                                                                                                       |                        |                                             |          |
|        | Clause No. B.5.0 EXTENSION OF EXISTING SUBSTATION  The following drawings/details of existing substation is attache with the RFP documents for further engineering by the bidder                                            |                        |                     |                                                                                                                                                                                                                                        |                                                                                                                                                                                                                                                                                       |                        |                                             |          |
|        | SI.<br>No.                                                                                                                                                                                                                  | Drawing Title          | Drawing No./Details | Rev.<br>No.                                                                                                                                                                                                                            | SI.<br>No.                                                                                                                                                                                                                                                                            | Drawing Title          | Drawing No./Details                         | Rev. No. |
|        | B. 400kV Kotputli -II S/s                                                                                                                                                                                                   |                        |                     | В.                                                                                                                                                                                                                                     | B. 400kV Kotputli -II S/s                                                                                                                                                                                                                                                             |                        |                                             |          |
|        | 1.0                                                                                                                                                                                                                         | Single Line Diagram    |                     |                                                                                                                                                                                                                                        | 1.0                                                                                                                                                                                                                                                                                   | Single Line<br>Diagram | C/ENGG-SS/NR-<br>I/RTM/KOTPUTLI/EXT./SLD/01 |          |
|        | 2.0                                                                                                                                                                                                                         | General<br>Arrangement |                     |                                                                                                                                                                                                                                        | 2.0                                                                                                                                                                                                                                                                                   | General<br>Arrangement | /ENGG-SS/NR-<br>I/RTM/KOTPUTLI/EXT./GA/01   |          |
|        | 3.0                                                                                                                                                                                                                         |                        |                     |                                                                                                                                                                                                                                        | 3.0                                                                                                                                                                                                                                                                                   |                        |                                             |          |
| 2.     | B.3.1 AC & DC power supplies                                                                                                                                                                                                |                        |                     |                                                                                                                                                                                                                                        | B.3.1 AC & DC power supplies                                                                                                                                                                                                                                                          |                        |                                             |          |
|        | For LT Supply at each new Substation, two (2) nos. of LT Transformers (minimum 800 kVA for substations with highest voltage rating as 765 kV) shall be provided out of which one shall be fed from two independent sources. |                        |                     |                                                                                                                                                                                                                                        | For LT Supply at each new Substation, two (2) nos. of auxiliary Transformers (minimum 800kVA for substations with highest voltage rating as 765kV) shall be provided from two independent sources as per the CEA (Technical Standards for Connectivity to the Grid) Regulations, 2007 |                        |                                             |          |
| 3.     | All the relevant clauses of RFP, TSA and SPA  "SPV [which is under incorporation]"                                                                                                                                          |                        |                     |                                                                                                                                                                                                                                        | All the relevant clauses of RFP, TSA and SPA                                                                                                                                                                                                                                          |                        |                                             |          |
|        |                                                                                                                                                                                                                             |                        |                     |                                                                                                                                                                                                                                        | "SPV [which is under incorporation]" in the subject RFP, TSA and SPA may be read as "NEEMRANA II KOTPUTLI TRANSMISSION LIMITED"                                                                                                                                                       |                        |                                             |          |