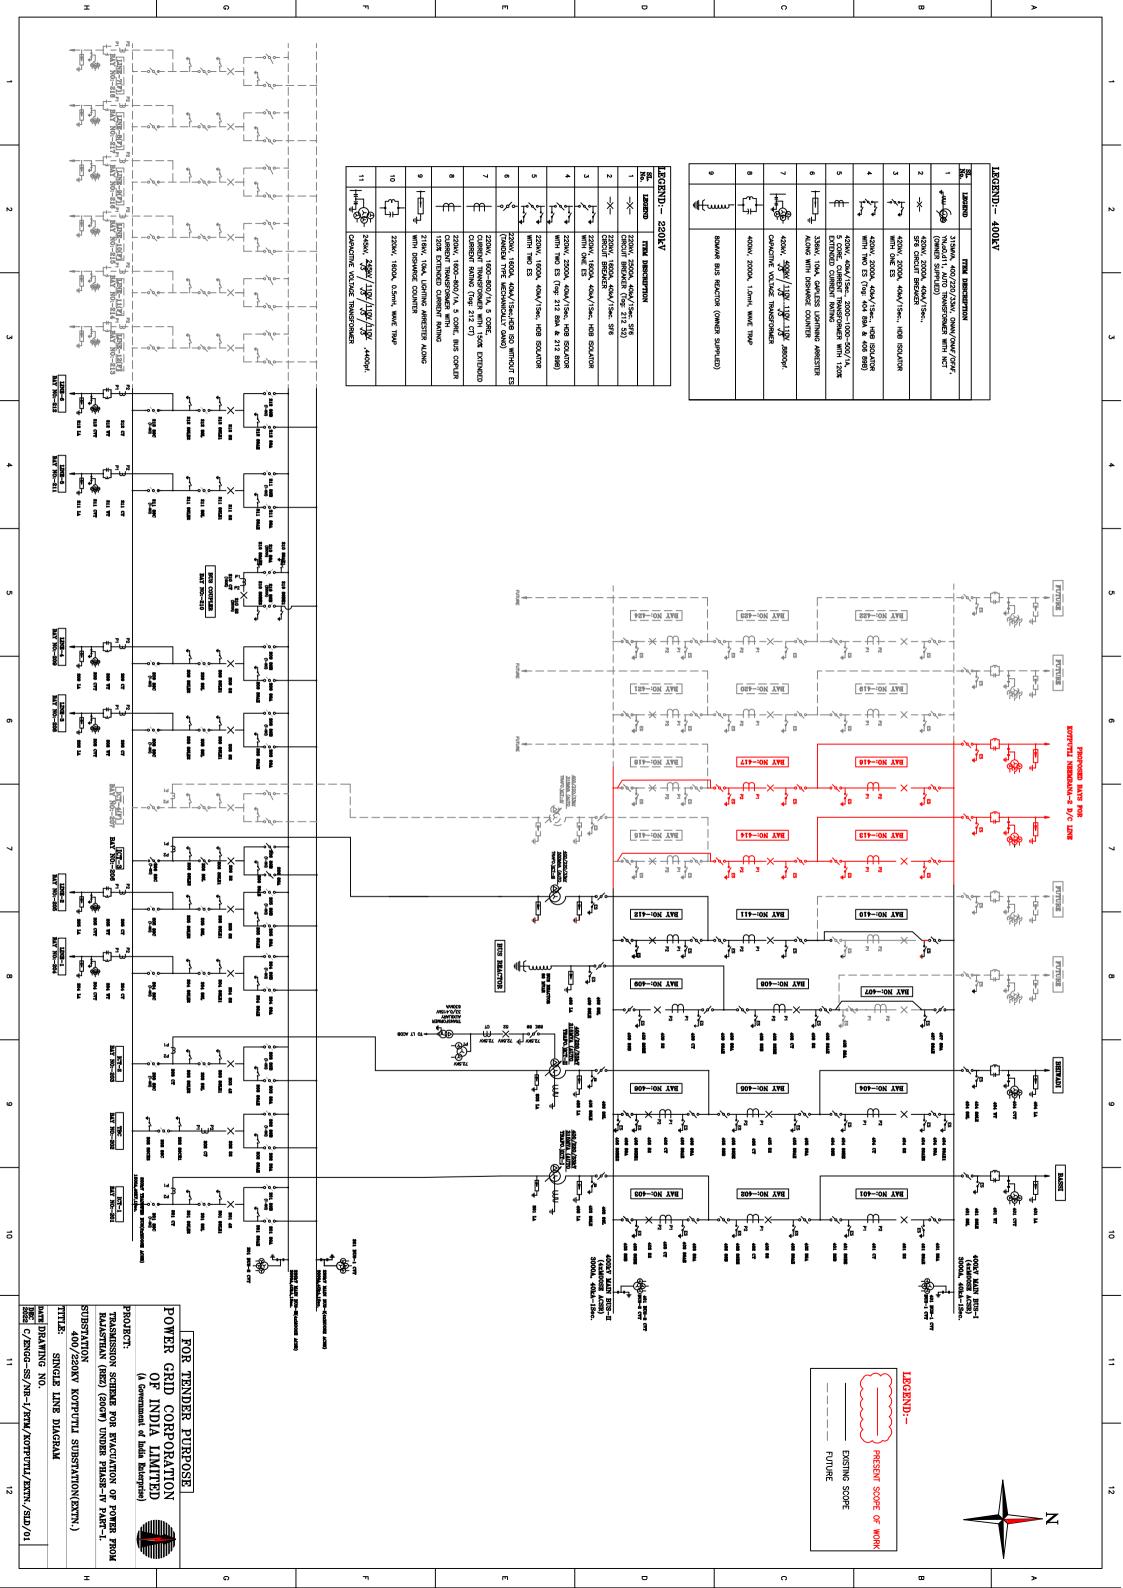

| S. No. | Existing Provisions                                                                                                                                                                                                         |                        |                     | Revised Provisions                                                                                                                                                                                                                     |                                                                                                                                                                                                                                                                                       |                        |                                             |          |
|--------|-----------------------------------------------------------------------------------------------------------------------------------------------------------------------------------------------------------------------------|------------------------|---------------------|----------------------------------------------------------------------------------------------------------------------------------------------------------------------------------------------------------------------------------------|---------------------------------------------------------------------------------------------------------------------------------------------------------------------------------------------------------------------------------------------------------------------------------------|------------------------|---------------------------------------------|----------|
| 1.     | RFP, Specific Technical Requirements for Substation                                                                                                                                                                         |                        |                     | RFP, Specific Technical Requirements for Substation  Clause No. B.5.0 EXTENSION OF EXISTING SUBSTATION  The following drawings/details of existing substation is attached with the RFP documents for further engineering by the bidder |                                                                                                                                                                                                                                                                                       |                        |                                             |          |
|        | Clause No. B.5.0 EXTENSION OF EXISTING SUBSTATION  The following drawings/details of existing substation is attache with the RFP documents for further engineering by the bidder                                            |                        |                     |                                                                                                                                                                                                                                        |                                                                                                                                                                                                                                                                                       |                        |                                             |          |
|        | SI.<br>No.                                                                                                                                                                                                                  | Drawing Title          | Drawing No./Details | Rev.<br>No.                                                                                                                                                                                                                            | SI.<br>No.                                                                                                                                                                                                                                                                            | Drawing Title          | Drawing No./Details                         | Rev. No. |
|        | B. 400kV Kotputli -II S/s                                                                                                                                                                                                   |                        |                     | В.                                                                                                                                                                                                                                     | B. 400kV Kotputli -II S/s                                                                                                                                                                                                                                                             |                        |                                             |          |
|        | 1.0                                                                                                                                                                                                                         | Single Line Diagram    |                     |                                                                                                                                                                                                                                        | 1.0                                                                                                                                                                                                                                                                                   | Single Line<br>Diagram | C/ENGG-SS/NR-<br>I/RTM/KOTPUTLI/EXT./SLD/01 |          |
|        | 2.0                                                                                                                                                                                                                         | General<br>Arrangement |                     |                                                                                                                                                                                                                                        | 2.0                                                                                                                                                                                                                                                                                   | General<br>Arrangement | /ENGG-SS/NR-<br>I/RTM/KOTPUTLI/EXT./GA/01   |          |
|        | 3.0                                                                                                                                                                                                                         |                        |                     |                                                                                                                                                                                                                                        | 3.0                                                                                                                                                                                                                                                                                   |                        |                                             |          |
| 2.     | B.3.1 AC & DC power supplies                                                                                                                                                                                                |                        |                     |                                                                                                                                                                                                                                        | B.3.1 AC & DC power supplies                                                                                                                                                                                                                                                          |                        |                                             |          |
|        | For LT Supply at each new Substation, two (2) nos. of LT Transformers (minimum 800 kVA for substations with highest voltage rating as 765 kV) shall be provided out of which one shall be fed from two independent sources. |                        |                     |                                                                                                                                                                                                                                        | For LT Supply at each new Substation, two (2) nos. of auxiliary Transformers (minimum 800kVA for substations with highest voltage rating as 765kV) shall be provided from two independent sources as per the CEA (Technical Standards for Connectivity to the Grid) Regulations, 2007 |                        |                                             |          |
| 3.     | All the relevant clauses of RFP, TSA and SPA  "SPV [which is under incorporation]"                                                                                                                                          |                        |                     |                                                                                                                                                                                                                                        | All the relevant clauses of RFP, TSA and SPA                                                                                                                                                                                                                                          |                        |                                             |          |
|        |                                                                                                                                                                                                                             |                        |                     |                                                                                                                                                                                                                                        | "SPV [which is under incorporation]" in the subject RFP, TSA and SPA may be read as "NEEMRANA II KOTPUTLI TRANSMISSION LIMITED"                                                                                                                                                       |                        |                                             |          |